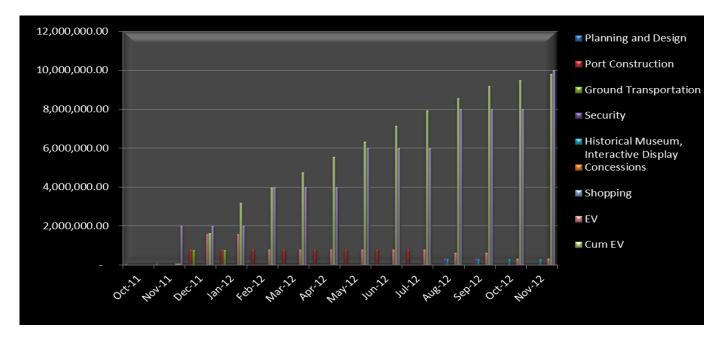

Figure 6: Genesis Space Port Baseline Budget

The breakdown of each WBS using a time-phased budget plan is depicted in Figure 7. A detailed breakdown using accounting data can be found within the List of Tables on page ????

Figure 7: Genesis Space Port Time Phased Budget