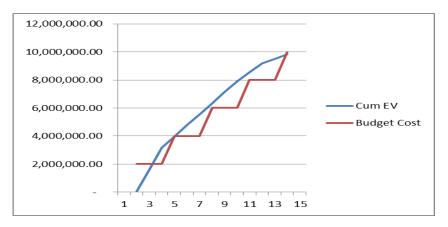

#### PROJECT TIME PHASED BUDGET

A "Top-Down" budgeting approach is utilized in building the time phased budget plan based on the experience of senior management and similar project performance. The overall project begins with a ceiling of \$10 million and is broken down within each WBS and phased out across the life of the project. The baseline budget (red line) and cumulative earned value (blue line) are illustrated in figure 6 below.

Figure 6: Genesis Space Port Baseline Budget

The breakdown of each WBS using a time-phased budget plan is depicted in Figure 7. A detailed breakdown using accounting data can be found within the List of Tables on page ????