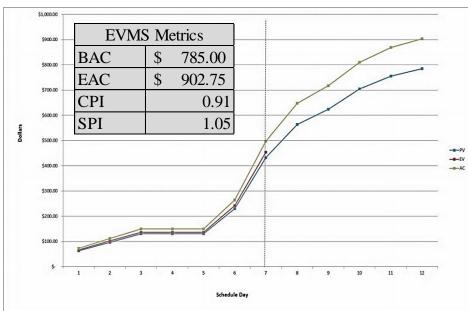

## Ghost Rider Bicycle Dashboard

| Level II Stoplight Report |                                  |          |      |                                                |
|---------------------------|----------------------------------|----------|------|------------------------------------------------|
| WBS                       | Task Name                        | Schedule | Cost | Remarks                                        |
| 1.1                       | Assemble Frame Set               |          |      | 1.1.1 thru 1.1.4 required additional man-hours |
| 1.2                       | Assemble Crank Set               |          |      |                                                |
| 1.3                       | Assemble Wheels                  |          |      |                                                |
| 1.4                       | Assemble Braking System          |          |      |                                                |
| 1.5                       | Install Shifting System          |          |      |                                                |
| 1.6                       | Finalize Integration             |          |      | 1.6.1 & 1.6.2 required additional man-hours    |
| 1.7                       | Project Management               |          |      |                                                |
| 1.8                       | Install Smart Phone Speaker Dock |          |      |                                                |
| 1.9                       | Assemble/Install Training Wheels |          |      | 1.9.1 & 1.9.2 required additional man-hours    |