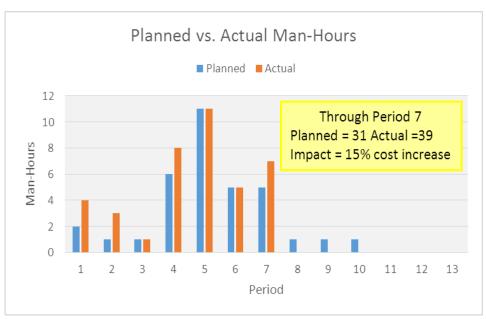

## Ghost Rider Bicycle Dashboard

| Level II Stoplight Report |                                  |          |      |                                                |
|---------------------------|----------------------------------|----------|------|------------------------------------------------|
| WBS                       | Task Name                        | Schedule | Cost | Remarks                                        |
| 1.1                       | Assemble Frame Set               |          |      | 1.1.1 thru 1.1.4 required additional man-hours |
| 1.2                       | Assemble Crank Set               |          |      |                                                |
| 1.3                       | Assemble Wheels                  |          |      |                                                |
| 1.4                       | Assemble Braking System          |          |      |                                                |
| 1.5                       | Install Shifting System          |          |      |                                                |
| 1.6                       | Finalize Integration             |          |      | 1.6.1 & 1.6.2 required additional man-hours    |
| 1.7                       | Project Management               |          |      |                                                |
| 1.8                       | Install Smart Phone Speaker Dock |          |      |                                                |
| 1.9                       | Assemble/Install Training Wheels |          |      | 1.9.1 & 1.9.2 required additional man-hours    |